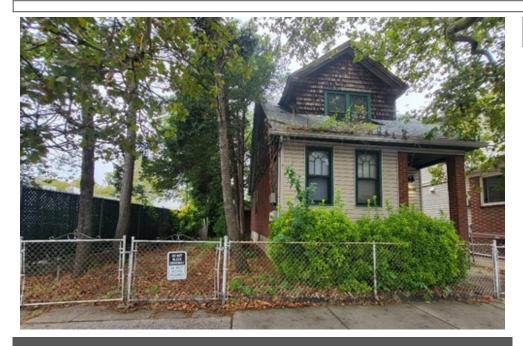

## 9511 Flatlands Avenue, Brooklyn, NY 11236

- » Beds: 3 | Baths: 1 Full
- » Single Family |  $1,176 \text{ ft}^2$  | Lot:  $3,072 \text{ ft}^2$
- » Canarsie 1 Family Detached
- » Large Lot 41' x 75'
- » 7 Rooms, 3 Beds, 1 Baths
- » More Info: 9511FlatlandsAvenue.lsForSale.com

GEORGE L. CLARK INC. 155 AVENUE U, BROOKLYN, NY 11223

(718) 266-3900 GCLARKINC1@AOL.COM http://www.GEORGELCLARKREALESTATE.com

GEORGE L. CLARK REALTORS 155 AVENUE BROOKLYN, NY 11223 (718) 266-3900

Canarsie - Flatlands Avenue / East 95th Street. 1 Family Detached on 41' x 75' Lot.

The First Floor Consists of Living Room, Dining Room, Kitchen and Office.

The Second Floor Consists of 3 Bedrooms and a Full Bath.

The Basement is Unfinished but with Plumbing for a Half Bath, Would Make for Great Additional Living Space. The House Needs Renovation but the Over Sized Lot Allows for Private Drive, 2 Car Garage and Large Side Yard. Close Proximity to MTA "L" Train Station, All Local Buses, Schools, Restaurants and Shopping.